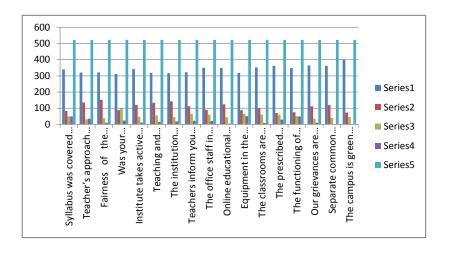

#### **Student Satisfaction Survey**

| Parameter | Parameter Number                               |       | Response in % |         |          |       |
|-----------|------------------------------------------------|-------|---------------|---------|----------|-------|
| Number    | ber Stro                                       |       | Agree         | Neutral | Disagree | Total |
|           |                                                | agree |               |         |          |       |
| 1         | Syllabus was covered in the class              | 340   | 84            | 49      | 49       | 522   |
| 2         | Teacher's approach to teaching                 | 320   | 135           | 31      | 36       | 522   |
|           | Fairness of the internal evaluation            |       |               |         |          |       |
| 3         | process by the teachers.                       | 321   | 152           | 39      | 10       | 522   |
|           | Was your performance in assignments            |       |               |         |          |       |
| 4         | discussed with you?                            | 311   | 88            | 99      | 24       | 522   |
|           | Institute takes active interest in promoting   |       |               |         |          |       |
| 5         | internship, student exchange, field visit      |       |               |         |          |       |
|           | opportunities for students.                    | 342   | 121           | 48      | 11       | 522   |
| 6         | Teaching and mentoring process in your         |       |               |         |          |       |
| Ö         | institution.                                   | 318   | 133           | 56      | 15       | 522   |
| 7         | The institution provides multiple              |       |               |         |          |       |
| 1         | opportunities to learn and grow.               | 316   | 142           | 45      | 19       | 522   |
|           | Teachers inform you about your expected        |       |               |         |          |       |
| 8         | competencies, course outcomes and              |       |               |         |          |       |
|           | programme outcomes.                            | 322   | 112           | 65      | 23       | 522   |
| 9         | The office staff in the college is cooperative |       |               |         |          |       |
| 9         | and helpful                                    | 350   | 90            | 60      | 22       | 522   |
|           | Online educational resources are available     |       |               |         |          |       |
| 10        | and accessible in the library                  | 349   | 124           | 44      | 5        | 522   |
| 11        | Equipment in the lab(s) is in good working     |       |               |         |          |       |
| 11        | condition                                      | 318   | 88            | 66      | 50       | 522   |
|           | The classrooms are clean and well              |       |               |         |          |       |
| 12        | maintained                                     | 352   | 101           | 60      | 9        | 522   |
| 13        | The prescribed books / reading materials       |       |               |         |          |       |
| 10        | are available in the library                   | 362   | 70            | 60      | 30       | 522   |
|           | The functioning of the placement cell in the   |       |               |         |          |       |
| 14        | college is satisfactory                        | 348   | 75            | 50      | 49       | 522   |
|           | Our grievances are redressed / problems        |       |               |         |          |       |
| 15        | are solved well in time                        | 364   | 112           | 36      | 10       | 522   |
|           | Separate common rooms for girls and boys       |       |               |         |          |       |
| 16        | are available                                  | 362   | 120           | 40      | 0        | 522   |
| 17        | The campus is green and eco-friendly           | 401   | 73            | 46      | 2        | 522   |