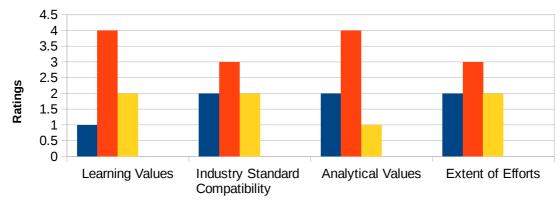

### **Employer Feedback on Syllabus Review**

|                                    | Extremely Good | Very<br>Good | Satisfactory | Poor | Extremely Poor | Total |
|------------------------------------|----------------|--------------|--------------|------|----------------|-------|
| Learning Values                    | 1              | 4            | 2            | 0    | 0              | 7     |
| Industry Standard<br>Compatibility | 2              | 3            | 2            | 0    | 0              | 7     |
| Analytical Values                  | 2              | 4            | 1            | 0    | 0              | 7     |
| Extent of Efforts                  | 2              | 3            | 2            | 0    | 0              | 7     |
| Overall Ratings                    | 7              | 14           | 7            | 0    | 0              |       |

### **EMPLOYER FEEDBACK**

**Key Parameters** 

\_\_ . . \_ . . \_ \_ . . \_ \_ . . . \_ \_ . .