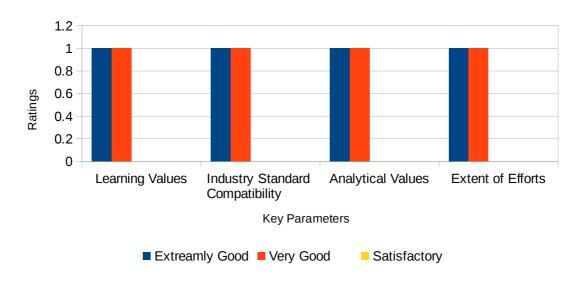

### **Guru Nanak Institute of Engineering and Technology Department of Electrical Engineering**

**Employer Feedback on Syllabus Review** 

|                                    | Extremely Good | Very<br>Good | Satisfactory | Poor | Extremely poor | Total |
|------------------------------------|----------------|--------------|--------------|------|----------------|-------|
| Learning Values                    | 1              | 1            | 2            | 0    | 0              | 4     |
| Industry Standard<br>Compatibility | 1              | 3            | 1            | 0    | 0              | 4     |
| Analytical Values                  | 2              | 2            | 0            | 0    | 0              | 4     |
| Extent of Efforts                  | 2              | 1            | 1            | 0    | 0              | 4     |
| Overall Ratings                    | 6              | 7            | 4            | 0    | 0              |       |

### **EMPLOYER FEEDBACK**

ETC 17-18