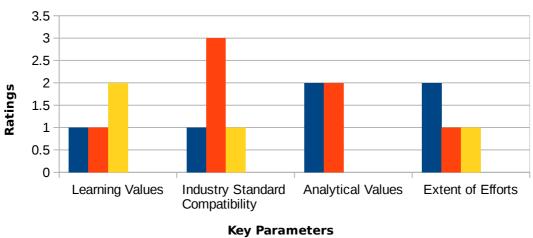

### **Guru Nanak Institute of Engineering and Technology Department of Electrical Engineering**

**Employer Feedback on Syllabus Review** 

|                                    | Extremely Good | Very<br>Good | Satisfactory | Poor | Extremely poor | Total |
|------------------------------------|----------------|--------------|--------------|------|----------------|-------|
| Learning Values                    | 1              | 1            | 2            | 0    | 0              | 4     |
| Industry Standard<br>Compatibility | 1              | 3            | 1            | 0    | 0              | 4     |
| Analytical Values                  | 2              | 2            | 0            | 0    | 0              | 4     |
| Extent of Efforts                  | 2              | 1            | 1            | 0    | 0              | 4     |
| Overall Ratings                    | 6              | 7            | 4            | 0    | 0              |       |

### **EMPLOYER FEEDBACK**

ETC 17-18