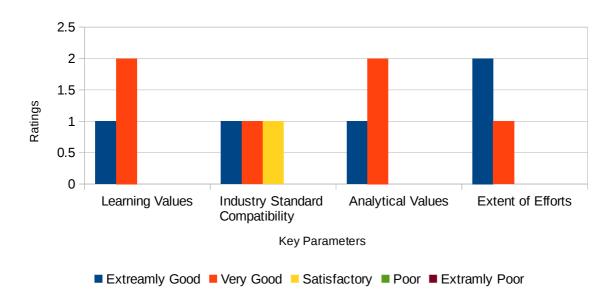

### **Employer Feedback on Syllabus Review**

| Extreamly Good | Very<br>Good | Satisfactory                                                                                                                    | Poor                                                                                                                                                                   | Extramly<br>Poor                                                                                                                                                                                                            | Total                                                                                                                                                                                                                                                                 |
|----------------|--------------|---------------------------------------------------------------------------------------------------------------------------------|------------------------------------------------------------------------------------------------------------------------------------------------------------------------|-----------------------------------------------------------------------------------------------------------------------------------------------------------------------------------------------------------------------------|-----------------------------------------------------------------------------------------------------------------------------------------------------------------------------------------------------------------------------------------------------------------------|
| 1              | 2            | 0                                                                                                                               | 0                                                                                                                                                                      | 0                                                                                                                                                                                                                           | 3                                                                                                                                                                                                                                                                     |
| 1              | 1            | 1                                                                                                                               | 0                                                                                                                                                                      | 0                                                                                                                                                                                                                           | 3                                                                                                                                                                                                                                                                     |
| 1              | 2            | 0                                                                                                                               | 0                                                                                                                                                                      | 0                                                                                                                                                                                                                           | 3                                                                                                                                                                                                                                                                     |
| 2              | 1            | 0                                                                                                                               | 0                                                                                                                                                                      | 0                                                                                                                                                                                                                           | 3                                                                                                                                                                                                                                                                     |
| 5              | 6            | 1                                                                                                                               | 0                                                                                                                                                                      | 0                                                                                                                                                                                                                           | 12                                                                                                                                                                                                                                                                    |
|                |              | Good         Good           1         2           1         1           2         2           1         2           2         1 | Good         Good         Satisfactory           1         2         0           1         1         1           1         2         0           2         1         0 | Good         Good         Satisfactory         Poor           1         2         0         0           1         1         1         0           1         2         0         0           2         1         0         0 | Good         Good         Satisfactory         Poor           1         2         0         0           1         1         1         0           1         2         0         0           2         1         0         0           2         1         0         0 |

#### EMPLOYER FEEDBCAK