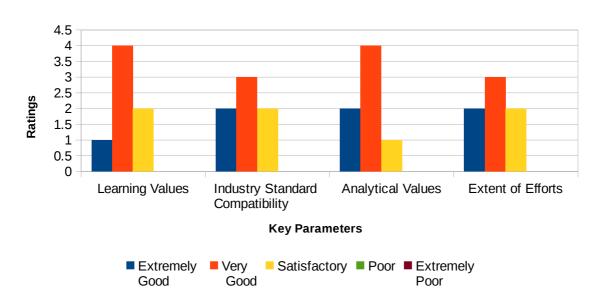

#### **Employer Feedback on Syllabus Review**

|                                    | Extremely Good | Very<br>Good | Satisfactory | Poor | Extremely Poor | Total |
|------------------------------------|----------------|--------------|--------------|------|----------------|-------|
| Learning Values                    | 1              | 4            | 2            | 0    | 0              | 7     |
| Industry Standard<br>Compatibility | 2              | 3            | 2            | 0    | 0              | 7     |
| Analytical Values                  | 2              | 4            | 1            | 0    | 0              | 7     |
| Extent of Efforts                  | 2              | 3            | 2            | 0    | 0              | 7     |
| Overall Ratings                    | 7              | 14           | 7            | 0    | 0              |       |

#### **EMPLOYER FEEDBACK**